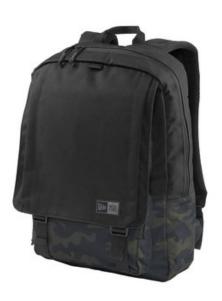

## New Era <sup>®</sup> Legacy Backpack. NEB202

We took the traditional rucksack and reimagined it with a modern look. This pack is designed and constructed to hold all work electronics or travel must-haves.

850D x 900D polyester twill heather/500D x 500D polyester

• 500D x 500D polyester plain weave sublimated print (Mythic Camo)

- Front flap with guick-release buckles and vertical-entry zippered pocket
- Accessories and valuables pockets under flap
- Cord with zipper pulls for grip
- Hat clip loop on exterior top of pack
- Heavy, protective foam padding on back panel and bottom
- Cord with matte rubber zipper pulls for grip
- Fully-lined main compartment with debossed Diamond Era pattern on interior lining
- Laptop sleeve dimensions: 10.75"h x 12"w x 1"d; fits most 15" laptops
- Dimensions: 17.5"h x 12.25"w x 4"d; Approx. 858 cubic

inches Note: Bags not intended for use by children 12 and under.