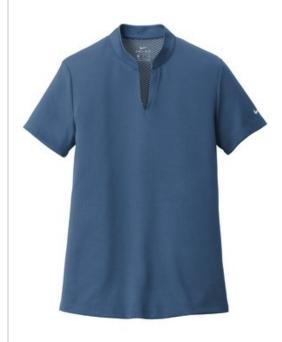

# Nike Ladies Dri-FIT Hex Textured V-Neck Top. NKAA1848

A contrast hex textured interior gives these styles a subtle exterior texture while Dri-FIT moisture management technology helps keep things from heating up. Design details include a self-fabric collar and open hem sleeves. Tailored for a feminine fit with a flattering V-neckline. The contrast heat transfer Swoosh design trademark is on the left sleeve. Made of 5-ounce, 100% polyester Dri-FIT fabric.