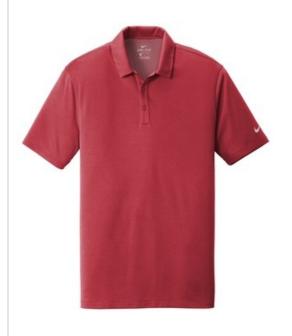

# Nike Dri-FIT Hex Textured Polo. NKAH6266

A contrast hex textured interior gives these styles a subtle exterior texture while Dri-FIT moisture management technology helps keep things from heating up. Design details include a self-fabric collar, three-button placket with dyed-to-match buttons and open hem sleeves. The contrast heat transfer Swoosh design trademark is on the left sleeve. Made of 5-ounce, 100% polyester Dri-FIT fabric.