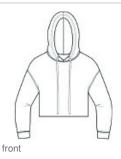

## BELLA+CANVAS<sup>®</sup> Women's Sponge Fleece Cropped Fleece Hoodie. BC7502

- Tear-away label
- Side seamed
- Dropped shoulders
- Rib knit cuffs
- Raw hem
- 7-ounce, 52/48 Airlume combed and ring spun cotton/poly fleece, 32 singles