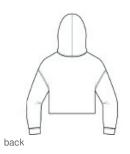

## BELLA+CANVAS<sup>®</sup> Women's Sponge Fleece Cropped Fleece Hoodie. BC7502

- Tear-away label
- Side seamed
- Dropped shoulders
- Rib knit cuffs
- Raw hem
- 7-ounce, 52/48 Airlume combed and ring spun cotton/poly fleece, 32 singles