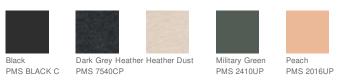

lders
- Rib knit cuffs
- Raw hem
- 7-ounce, 52/48 Airlume combed and ring spun cotton/poly fleece, 32 singles

## **CARE INSTRUCTIONS**

Machine wash warm, inside out, with like colors. Only nonchlorine bleach. Tumble dry low. Medium iron. Do not iron decoration. Do not dry clean.





#### HOW TO MEASURE



### BUST

Measure under the arm and around the fullest part of the bust with arms down, keeping tape horizontal.

## SIZE CHART

|      | S     | М         | L              | XL             | 2XL            |
|------|-------|-----------|----------------|----------------|----------------|
| Size | 6-8   | 8-10      | 10-12          | 14-18          | 20/22          |
| Bust | 30-32 | 32-33 1/2 | 33 1/2- 35 1/2 | 35 1/2- 37 1/2 | 37 1/2- 39 1/2 |

Storm

PMS 424CP

## COLOR INFORMATION