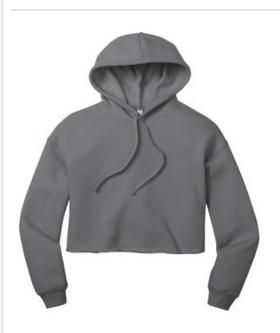

## BELLA+CANVAS<sup>®</sup> Women's Sponge Fleece Cropped Fleece Hoodie. BC7502

- Tear-away label
- Side seamed
- Dropped shoulders
- Rib knit cuffs
- Raw hem
- 7-ounce, 52/48 Airlume combed and ring spun cotton/poly fleece, 32 singles