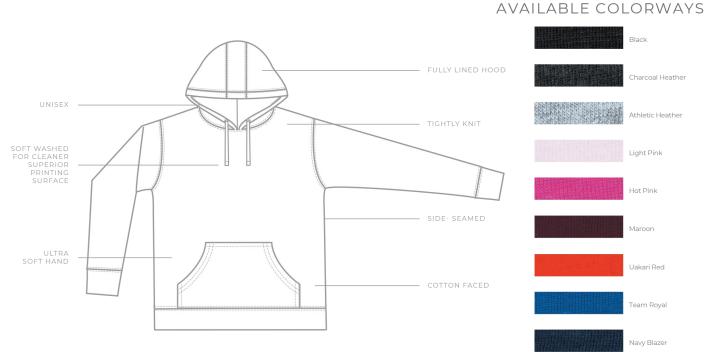

#### STYLE: **Y2500**

## NAME: CHILDREN'S LIGHTWEIGHT

FABRIC •7.5 oz •80/20 cotton/polyester

| Detail                                                   | XS    | S     | Μ     | L      | XL     | 2XL | 3XL | 4XL | 5XL | 6XL |
|----------------------------------------------------------|-------|-------|-------|--------|--------|-----|-----|-----|-----|-----|
| Chest Width                                              | 14    | 15.5  | 17    | 18.5   | 20     |     |     |     |     |     |
| Body Length HPS                                          | 17.5  | 19    | 20.5  | 22     | 23.5   |     |     |     |     |     |
| Sleeve Length SS                                         | 14    | 16    | 18    | 20.5   | 22     |     |     |     |     |     |
| Printable Area Chest Height                              | 7.625 | 9.125 | 10    | 11.125 | 12.125 |     |     |     |     |     |
| Printable Area Sleeve Width<br>(4 inches from Cuff Edge) | 4.125 | 4.375 | 4.625 | 4.625  | 4.875  |     |     |     |     |     |