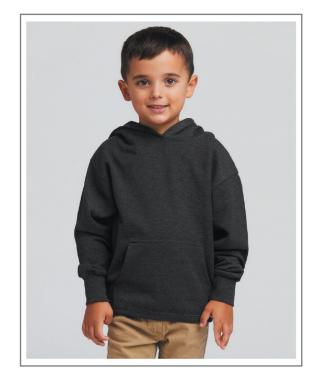

#### STYLE: **Y2500**

## NAME: CHILDREN'S LIGHTWEIGHT

FABRIC •7.5 oz •80/20 cotton/polyester

| Detail                                                   | XS    | S     | Μ     | L      | XL     | 2XL | 3XL | 4XL | 5XL | 6XL |
|----------------------------------------------------------|-------|-------|-------|--------|--------|-----|-----|-----|-----|-----|
| Chest Width                                              | 14    | 15.5  | 17    | 18.5   | 20     |     |     |     |     |     |
| Body Length HPS                                          | 17.5  | 19    | 20.5  | 22     | 23.5   |     |     |     |     |     |
| Sleeve Length SS                                         | 14    | 16    | 18    | 20.5   | 22     |     |     |     |     |     |
| Printable Area Chest Height                              | 7.625 | 9.125 | 10    | 11.125 | 12.125 |     |     |     |     |     |
| Printable Area Sleeve Width<br>(4 inches from Cuff Edge) | 4.125 | 4.375 | 4.625 | 4.625  | 4.875  |     |     |     |     |     |