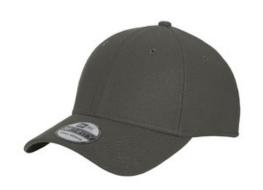

# New Era<sup>®</sup> Diamond Era Stretch Cap. NE1121

New Era¿s iconic fabric, developed for pro baseball, in a moisture-wicking, comfortable stretch cap. Fabric: 100% polyester Diamond Era jacquard Structure: Structured Profile: Mid Closure: Stretch fit