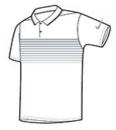

# Nike Dri-FIT Chest Stripe Polo. NKAA1855

With contrasting printed stripes, this lightweight polo offers exceptional comfort thanks to Dri-FIT moisture management technology and underarm gussets. Design details include a self-fabric collar, two-button placket with dyed-to-match buttons and open hem sleeves. A contrast heat transfer Swoosh design trademark is on the left sleeve. Made of 4.3-ounce, 100% polyester Dri-FIT fabric.