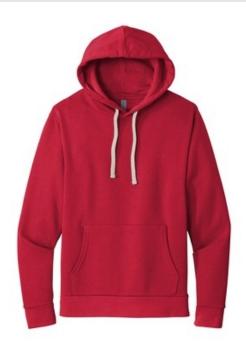

# Next Level<sup>™</sup> Unisex Santa Cruz Pullover Hoodie. NL9303

- 7.4-ounce, 80/20 cotton/poly
- 100% cotton face
- Front pouch pocket
- 1x1 rib knit cuffs and hem
- Twill back neck tape
- Stitched eyelets
- Jersey-lined hood
- Natural flat drawcord
- Locker patch for printable label
- Side seamed
- Tear-away label