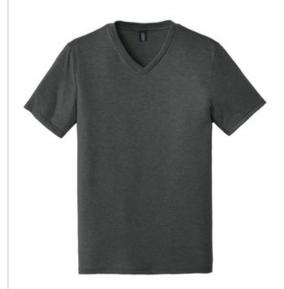

# District <sup>®</sup> Perfect Tri<sup>®</sup> V-Neck Tee. DT1350

This tri-blend tee has the look of perfection.

- 4.5-ounce, 50/25/25 poly/combed ring spun cotton/rayon, 32 singles
- 1X1 rib knit neck
- Shoulder to shoulder taping
- Tear-away label

Please note: This product is transitioning from woven labels to tear-away labels. Your order may contain a combination of both labels.

Tri-Blend fabric infuses each garment with unique character. Please allow for slight color variations.