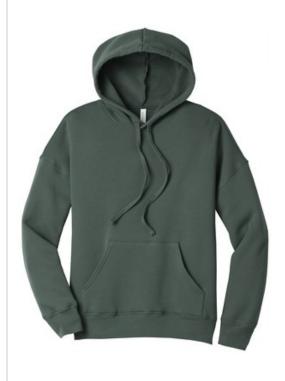

# BELLA+CANVAS <sup>®</sup> Unisex Sponge Fleece Pullover DTM Hoodie, BC3729

- Retail fit
- Tear-away label
- Thick dyed-to-match drawcords
- Side seamed
- Kangaroo pocket
- Rib knit cuffs and hem
- 7-ounce, 52/48 Airlume combed and ring spun cotton/poly fleece, 32 singles