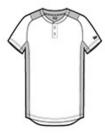

# New Era <sup>®</sup> Diamond Era 2-Button Jersey. NEA221

An exceptional training or on-field piece, this moisture wicking, snag-resistant jersey combines Diamond Era fabric with a smooth interlock body.

- 5.9-ounce, polyester interlock double knit body
- 5.3-ounce, 100% polyester Diamond Era jacquard at neck, back yoke and side panels
- Heat transfer label for tag-free comfort
- Raglan sleeves
- Engraved New Era dyed-to-match buttons
- Embroidered New Era flag logo on left sleeve
- Shirttail hem