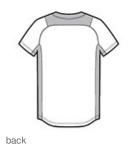

- 5.9-ounce, polyester interlock double knit body
- 5.3-ounce, 100% polyester Diamond Era jacquard at neck, back yoke and side panels
- Heat transfer label for tag-free comfort
- Raglan sleeves
- Engraved New Era dyed-to-match buttons
- Embroidered New Era flag logo on left sleeve
- Shirttail hem