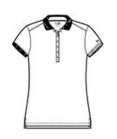

# New Era <sup>®</sup> Ladies Venue Home Plate Polo. LNEA300

An iconic, versatile look that covers all the bases: home, work, travel and more.

- 5.6-ounce, 63/37 cotton/poly pique with moisture-wicking performance
- .
- Rib knit collar and banded cuffs
- Partial collar stand at back neck
- Embossed New Era neck taping
- Heat transfer label for tag-free comfort
- Elongated 6-button placket with engraved New Era buttons
- Inverted back pleat
- Raised silicone New Era flag logo on left sleeve
- Embossed New Era taped side vents
- Drop tail hem