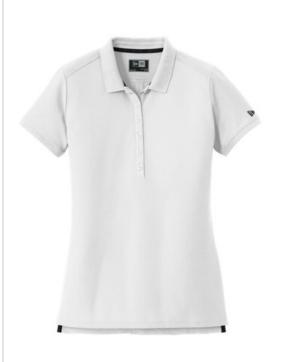

# New Era <sup>®</sup> Ladies Venue Home Plate Polo. LNEA300

An iconic, versatile look that covers all the bases: home, work, travel and more.

- 5.6-ounce, 63/37 cotton/poly pique with moisture-wicking performance
- .
- Rib knit collar and banded cuffs
- Partial collar stand at back neck
- Embossed New Era neck taping
- Heat transfer label for tag-free comfort
- Elongated 6-button placket with engraved New Era buttons
- Inverted back pleat
- Raised silicone New Era flag logo on left sleeve
- Embossed New Era taped side vents
- Drop tail hem