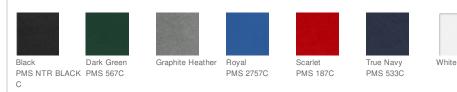

ons
- Inverted back pleat
- Raised silicone New Era flag logo on left sleeve
- Embossed New Era taped side vents
- Drop tail hem

# CARE INSTRUCTIONS

Machine wash cold with lie colors. Do not use softeners. Tumble dry low. Remove promptly. Only non-chlorine bleach when needed. Cool iron if necessary. Do not dry clean.



front



#### HOW TO MEASURE



## BUST

Measure under the arm and around the fullest part of the bust with arms down, keeping tape horizontal.

### SIZE CHART

|      | XS    | S     | Μ     | L     | XL    | 2XL   | 3XL   | 4XL   |
|------|-------|-------|-------|-------|-------|-------|-------|-------|
| Size | 2     | 4/6   | 8/10  | 12/14 | 16/18 | 20/22 | 24/26 | 28/30 |
| Bust | 32-34 | 35-36 | 37-38 | 39-41 | 42-44 | 45-47 | 48-51 | 52-55 |

## COLOR INFORMATION