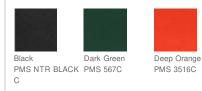

glan sleeves
- Underarm gussets
- Engraved New Era dyed-to-match buttons
- Buttons placed for ease of embellishment
- Embroidered New Era flag logo on left sleeve
- Shirt tail hem
- Woven New Era jock tag at hem

# CARE INSTRUCTIONS

Machine wash cold with lie colors. Do not use softeners. Tumble dry low. Remove promptly. Only non-chlorine bleach when needed. Cool iron if necessary. Do not dry clean.





### back

### HOW TO MEASURE



# CHEST WIDTH

Measure under the arm and around the fullest part of the chest with arms down, keeping tape horizontal.

### SIZE CHART

|       | XS    | S     | L     | XL    | М     |
|-------|-------|-------|-------|-------|-------|
| Size  | 4     | 6/8   | 14/16 | 18/20 | 10/12 |
| Chest | 25-26 | 26-28 | 30-32 | 32-35 | 28-30 |

## COLOR INFORMATION







Grey

6C













Royal PMS 2757C

PMS 187C