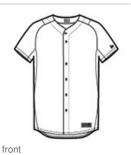

# New Era <sup>®</sup> Youth Diamond Era Full-Button Jersey. YNEA220

Created from the same Diamond Era textured fabric as our iconic baseball caps, this moisture-wicking, snag-resistant jersey is designed for on-field performance, but is also perfect for fans.

- 5.3-ounce, 100% polyester Diamond Era jacquard
- Heat transfer label for tag-free comfort
- Raglan sleeves
- Underarm gussets
- Engraved New Era dyed-to-match buttons
- Buttons placed for ease of embellishment
- Embroidered New Era flag logo on left sleeve
- Shirt tail hem
- Woven New Era jock tag at hem