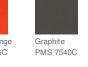

an sleeves
- Underarm gussets
- Engraved New Era dyed-to-match buttons
- Buttons placed for ease of embellishment
- Embroidered New Era flag logo on left sleeve
- Shirt tail hem
- Woven New Era jock tag at hem

# CARE INSTRUCTIONS

Machine wash cold with lie colors. Do not use softeners. Tumble dry low. Remove promptly. Only non-chlorine bleach when needed. Cool iron if necessary. Do not dry clean.





### back

### HOW TO MEASURE



# CHEST WIDTH

Measure under the arm and around the fullest part of the chest with arms down, keeping tape horizontal.

### SIZE CHART

|       | XS    | S     | L     | XL    | М     |
|-------|-------|-------|-------|-------|-------|
| Size  | 4     | 6/8   | 14/16 | 18/20 | 10/12 |
| Chest | 25-26 | 26-28 | 30-32 | 32-35 | 28-30 |

## COLOR INFORMATION







Grey

6C













Royal PMS 2757C

PMS 187C