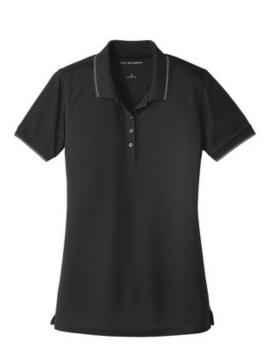

# Port Authority<sup>®</sup> Ladies Dry Zone<sup>®</sup> UV Micro-Mesh Tipped Polo. LK111

Tipping on the collar and cuffs gives our durable, value-priced favorite a fresh look. Designed to perform, this moisturewicking, breathable mesh polo also resists UV rays and snags. Colors coordinate with our Core Classic Pique Polos and Carefree Poplin Shirts for seamless team uniforming.

- 4.5-ounce, 100% polyester double knit pique
- UPF rating of 30
- Tag-free label
- Flat knit collar
- 3-button placket with pearlized, dyed-to-match buttons
- Open hem sleeves
- Side vents

Due to the nature of 100% polyester performance fabrics, special care must be taken throughout the printing process. **CARE INSTRUCTIONS** 

Machine Wash Cold With Like Colors. Do Not Use Fabric Softeners. Do Not Bleach. Tumble Dry Low. Remove Promptly. Cool Iron, If Necessary.

front

back