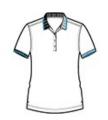

# Port Authority<sup>®</sup> Ladies Dry Zone<sup>®</sup> UV Micro-Mesh Tipped Polo. LK111

Tipping on the collar and cuffs gives our durable, value-priced favorite a fresh look. Designed to perform, this moisturewicking, breathable mesh polo also resists UV rays and snags. Colors coordinate with our Core Classic Pique Polos and Carefree Poplin Shirts for seamless team uniforming.

- 4.5-ounce, 100% polyester double knit pique
- UPF rating of 30
- Tag-free label
- Flat knit collar
- 3-button placket with pearlized, dyed-to-match buttons
- Open hem sleeves
- Side vents

Due to the nature of 100% polyester performance fabrics, special care must be taken throughout the printing process. **CARE INSTRUCTIONS** 

Machine Wash Cold With Like Colors. Do Not Use Fabric Softeners. Do Not Bleach. Tumble Dry Low. Remove Promptly. Cool Iron, If Necessary.

front

back