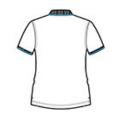

Machine Wash Cold With Like Colors. Do Not Use Fabric Softeners. Do Not Bleach. Tumble Dry Low. Remove Promptly. Cool Iron, If Necessary.

front

back