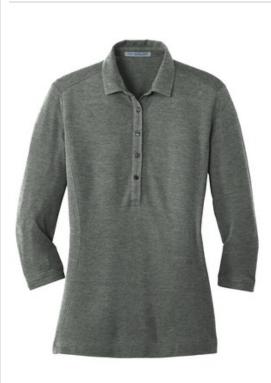

# Port Authority<sup>®</sup> Ladies Coastal Cotton Blend Polo. LK581

A soft, laid-back polo that¿s also hardworking. Designed to perform, this style fights odors, wicks moisture, and resists snags and wrinkles. It easily adapts to the 9-to-5 routine as well as time off the clock.

- 5-ounce, 50/42.5/7.5 cotton/poly/linen; White is 5.6-ounce
- for increased coverage
- Tag-free label
- Self-fabric collar with collar stand
- 5-button elongated placket with dyed-to-match buttons
- 3/4-sleeves
- Front and back seaming