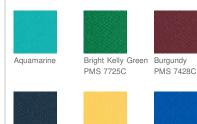

#### SIZE CHART

River Blue Navy

PMS 533C

|      | XS    | S     | Μ     | L     | XL    | XXL   | 3XL   | 4XL   |
|------|-------|-------|-------|-------|-------|-------|-------|-------|
| Size | 2     | 4/6   | 8/10  | 12/14 | 16/18 | 20/22 | 24/26 | 28/30 |
| Bust | 32-34 | 35-36 | 37-38 | 39-41 | 42-44 | 45-47 | 48-51 | 52-55 |

### COLOR INFORMATION

Sunburst Yellow

PMS 120C

True Royal

PMS 7687C

White

С

Gusty Grey Rich Red PMS COOL GRAY PMS 207C 8C

PMS NTR BLACK PMS 5605C