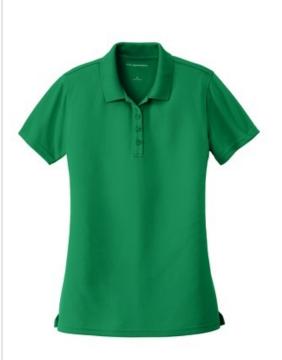

# Port Authority<sup>®</sup> Ladies Dry Zone<sup>®</sup> UV Micro-Mesh Polo. LK110

Our durable, moisture-wicking Dry Zone polo-now with UV protection. An exceptional value, this breathable mesh polo also resists snags. Colors coordinate with our Core Classic Pique Polos and Carefree Poplin Shirts.

- 4.5-ounce, 100% polyester double knit pique
- UPF rating of 30
- Tag-free label
- Flat knit collar
- 3-button placket with pearlized, dyed-to-match buttons
- Open hem sleeves
- Side vents

Due to the nature of 100% polyester performance fabrics, special care must be taken throughout the printing process. CARE INSTRUCTIONS Machine Wash Cold With Like Colors. Do Not Use Fabric Softeners. Do Not Bleach. Tumble Dry Low. Remove