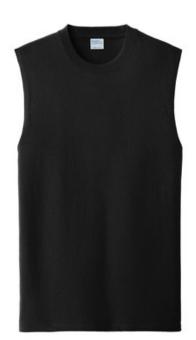

# Port & Company <sup>®</sup> Core Cotton Sleeveless Tee. PC54SL

The sleeveless version of our popular Core Cotton Tee.

- 5.4-ounce, 100% cotton
- 90/10 cotton/poly (Athletic Heather)
- 50/50 cotton/poly (Dark Heather Grey)
- Removable tag for comfort and relabeling