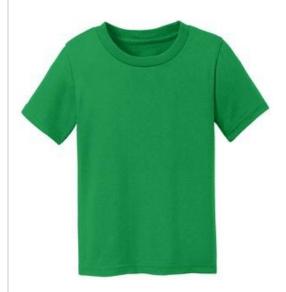

# Port & Company<sup>®</sup> Toddler Core Cotton Tee. CAR54T

Our indispensable tee is sized for the little ones and colorcoordinated with our adult PC54, Core Cotton Tee.

- 5.4-ounce, 100% cotton
- 90/10 cotton/poly (Athletic Heather)
- Shoulder-to-shoulder taping
- Coverseamed neck
- Side seamed
- Double-needle sleeves and hem

## COLOR INFORMATION

Aquatic Blue PMS 2389C

Athletic Heather Candy Pink PMS COOL GRAY PMS 189C

Clover Green PMS 7482 C

PMS NTR BLACK PMS 367 C

PMS 2380C

PMS 7672 C

PMS 200C