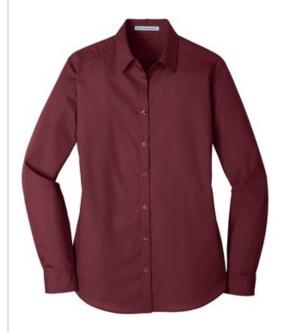

# Port Authority<sup>®</sup> Ladies Long Sleeve Carefree Poplin Shirt. LW100

Lightweight and breathable, our cotton-rich shirts keep their professional edge thanks to a stain-release finish, which releases stains during washing. Budget-friendly and durable, these virtually carefree shirts feature an Easy Care blend and finish. They also color-coordinate with our Core Classic Pique Polos for seamless uniforming.

- 3.3-ounce, 55/45 cotton/poly
- Dyed-to-match buttons
- Open collar
- Bust darts
- Rounded adjustable cuffs