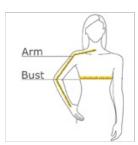

#### **HOW TO MEASURE**

#### BUST

Measure under the arm and around the fullest part of the bust with arms down, keeping tape horizontal.

Place hand on hip. Start at the center of the back of the neck and measure across the shoulder, to the elbow, and then down to the wrist.

## SIZE CHART

|   |      | XS        | S             | М         | L         | XL        | XXL       | 3XL           | 4XL           |
|---|------|-----------|---------------|-----------|-----------|-----------|-----------|---------------|---------------|
| 8 | iize | 2         | 4/6           | 8/10      | 12/14     | 16/18     | 20/22     | 24/26         | 28/30         |
| Е | ust  | 32-34     | 35-36         | 37-38     | 39-41     | 42-44     | 45-47     | 48-51         | 52-55         |
| A | rm   | 30-30 3/4 | 30 3/4-31 1/2 | 31 1/2-32 | 32-32 1/2 | 32 1/2-33 | 33-33 3/8 | 33 3/8-33 3/4 | 33 3/4-34 1/2 |