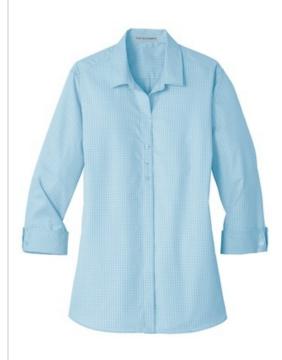

# DISCONTINUED Port Authority<sup>®</sup> Ladies 3/4-Sleeve Micro Tattersall Easy Care Shirt. LW643

We put a new spin on a traditional pattern with our yarn-dyed micro tattersall. Made from an Easy Care blend, this versatile shirt fights wrinkles, is ideal for everyday wear and is a forward-thinking option for corporate uniforming programs.

- 3.5-ounce, 60/40 cotton/poly
- Dyed-to-match buttons
- Open and neckline
- Partially covered placket
- Bias-cut details inside
- Bust darts
- Inverted back pleat
- Rolled two-button cuffs