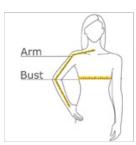

## **HOW TO MEASURE**

# BUST

Measure under the arm and around the fullest part of the bust with arms down, keeping tape horizontal.

#### ARM

Place hand on hip. Start at the center of the back of the neck and measure across the shoulder, to the elbow, and then down to the wrist.

**COLOR INFORMATION**