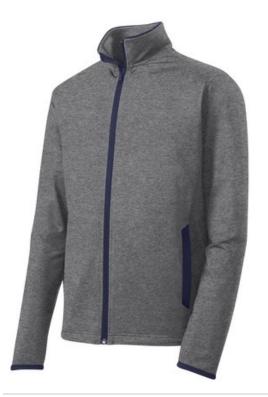

# Sport-Tek<sup>®</sup> Sport-Wick<sup>®</sup> Stretch Contrast Full-Zip Jacket. ST853

Keep moving in this moisture-wicking, soft-brushed jacket that's flexible and features hits of contrast color throughout.

- 6.8-ounce, 90/10 poly/spandex jersey
- Cadet collar with contrast piping
- Tag-free label
- Taped neck
- Contrast reverse coil zipper
- Set-in sleeves
- Contrast cuff binding
- Contrast welt front pockets