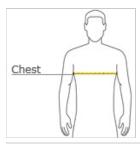

## **HOW TO MEASURE**

#### CHEST WIDTH

Measure under the arm and around the fullest part of the chest with arms down, keeping tape horizontal.

#### SIZE CHART

|       | XS    | S     | М     | L     | XL    | 2XL   | 3XL   | 4XL   |
|-------|-------|-------|-------|-------|-------|-------|-------|-------|
| Chest | 32-34 | 35-37 | 38-40 | 41-43 | 44-46 | 47-49 | 50-53 | 54-57 |