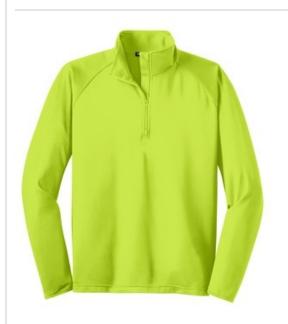

# Sport-Tek<sup>®</sup> Tall Sport-Wick<sup>®</sup> Stretch 1/2-Zip Pullover. TST850

An extremely flexible layer with a soft-brushed backing and moisture control for year-round comfort.

- 6.8-ounce,90/10 poly/spandex jersey
- Tag-free label
- Smooth-faced
- Chin guard for additional comfort
- Cadet collar
- Taped neck
- Raglan sleeves
- Open cuffs and hem