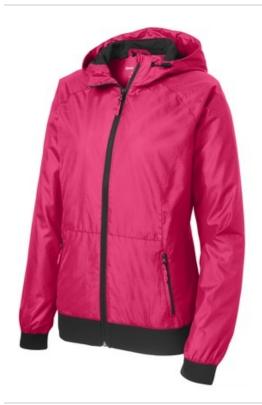

## DISCONTINUED Sport-Tek<sup>®</sup> Ladies Embossed Hooded Wind Jacket. LST53

This wind-resistant, water-repellent jacket delivers powerful performance and features an embossed geometric pattern and reflective details for an unrivaled look.

- 100% polyester embossed woven body
- 100% polyester mesh body and hood lining
- 100% polyester woven sleeve lining
- Gently contoured silhouette
- Three-panel hood with drawcord and toggles
- Tag-free label
- Raglan sleeves
- Reverse coil zipper
- Reflective details on right sleeve and lower back
- Port Pocket<sup>™</sup> for easy embroidery access
- Elastic trim at cuffs and hem
- Front zippered pockets