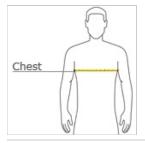

### HOW TO MEASURE

**COLOR INFORMATION** 

#### CHEST WIDTH

Measure under the arm and around the fullest part of the chest with arms down, keeping tape horizontal.