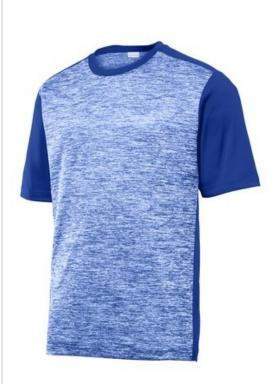

# DISCONTINUED Sport-Tek<sup>®</sup> PosiCharge<sup>®</sup> Electric Heather Colorblock Tee. ST395

A moisture-wicking, snag-resistant tee with a soft hand. The Electric Heather pattern is on the front and back with colorblock neck, shoulders, sleeves and sides.

- 4.1-ounce, 100% polyester jersey with PosiCharge technology (Electric Heather)
- 4.7-ounce, 100% polyester jersey with PosiCharge technology (solid)
- Removable tag for comfort and relabeling
- Set-in sleeves