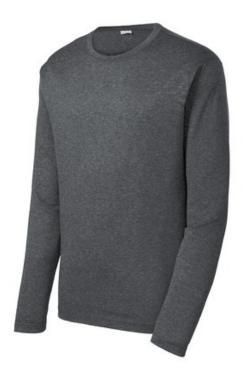

## Sport-Tek<sup>®</sup> Long Sleeve Heather Contender<sup>™</sup> Tee. ST360LS

The long sleeve version of our value-priced, moisturewicking, snag-resistant, breathable favorite.

- 3.8-ounce, 100% polyester jersey
- Removable tag for comfort and relabeling
- Set-in sleeves