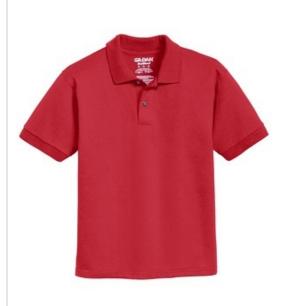

## Gildan<sup>®</sup> Youth DryBlend<sup>®</sup> 6-Ounce Jersey Knit Sport Shirt. 8800B

- 6-ounce, 50/50 cotton/poly
- DryBlend moisture-wicking properties
- Tear-away label
- Contoured welt collar and welt cuffs
- 2-button clean-finished placket with reinforced bottom box
- Wood-tone buttons
- Double-needle hem