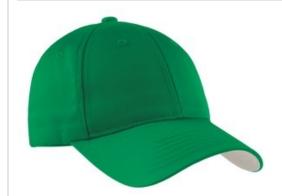

# Sport-Tek<sup>®</sup> Dry Zone<sup>®</sup> Nylon Cap. STC10

All the Dry Zone  $^{\circledR}$  moisture-wicking performance you love in Sport-Tek  $^{\circledR}$  apparel—in caps designed for adults and youth.

Fabric: 91/9 nylon/cotton twillStructure: Structured

Profile: Mid

Closure: Hook and loop

front

back