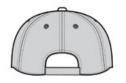

# SPORT-TEK

Our sublimated CamoHex print on the back panels and brim joins forces with a moisture-wicking sweatband for a cap that truly performs.

Sport-Tek<sup>®</sup> CamoHex Cap. STC23

- Fabric: 100% polyester twill
- Structure: Structured
- Profile: Mid
- Closure: Micro hook and loop

front

back