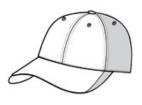

# SPORT-TEK

Our sublimated CamoHex print on the back panels and brim joins forces with a moisture-wicking sweatband for a cap that truly performs.

Sport-Tek<sup>®</sup> CamoHex Cap. STC23

- Fabric: 100% polyester twill
- Structure: Structured
- Profile: Mid
- Closure: Micro hook and loop

front

back