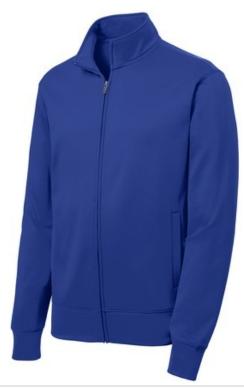

# Sport-Tek<sup>®</sup> Sport-Wick<sup>®</sup> Fleece Full-Zip Jacket. ST241

A classic jacket style created from our moisture-wicking, antistatic Sport-Wick fleece. Can pair with Sport-Wick Fleece Pants for a complete, unified look.

- 5.5-ounce, 100% polyester
- Cadet collar
- Taped neck
- Slash pockets
- Self-fabric cuffs and hem

\*Please note: This product is transitioning from woven labels to tag-free labels. Your order may contain a combination of both labels