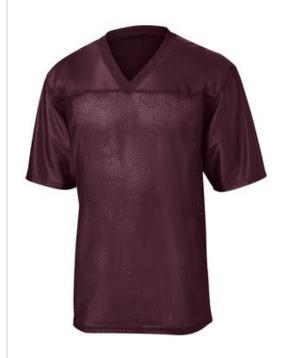

# Sport-Tek<sup>®</sup> PosiCharge<sup>®</sup> Replica Jersey. ST307

True athletic-looking jerseys featuring a breathable mesh body and color-locking PosiCharge technology.

- 3.6-ounce, 100% polyester mesh body with PosiCharge technology
- 4.1-ounce, 100% polyester dazzle yoke and sleeves with PosiCharge technology
- Removable tag for comfort and relabeling
- Crossover rib knit V-neck
- Set-in sleeves
- Not designed to be worn over pads