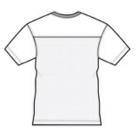

### **CARE INSTRUCTIONS**

Machine wash cold with like colors. Do not bleach. Do not use fabric softener. Tumble dry low, remove promptly. Cool iron if needed. Do not dry clean.

front

back