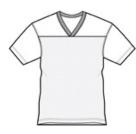

### **CARE INSTRUCTIONS**

Machine wash cold with like colors. Do not bleach. Do not use fabric softener. Tumble dry low, remove promptly. Cool iron if needed. Do not dry clean.

front

back