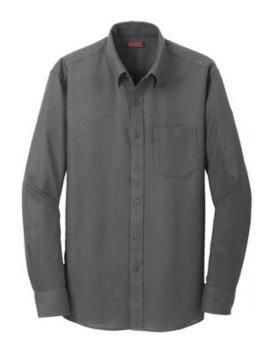

# Red House<sup>®</sup> Non-Iron Diamond Dobby Shirt.

Enjoy more work with less ironing with our dobby shirt. This yarn-dyed 3.9-ounce, 100% cotton shirt has a refined diamond texture that stays crisp without ironing. Free from wrinkles and soft, it features pucker-free taped seams and mitered adjustable cuffs. Versatile collar that can be worn open or buttoned down. Left chest pocket and back box pleat. Red House engraved buttons and monogram on right sleeve placket.

#### **COLOR INFORMATION**

Dark Charcoal

Dress Shirt Blue

Royal Blue