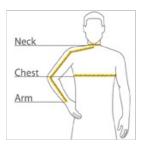

#### **HOW TO MEASURE**

### CHEST WIDTH

Measure under the arm and around the fullest part of the chest with arms down, keeping tape horizontal.

### NECK

Measure around the fullest part of the neck at the base.

#### ARM

Place hand on hip. Start at the center of the back of the neck and measure across the shoulder, to the elbow, and then down to the wrist.

## SIZE CHART

|       | 4XL    | 2XL    | XS     | S      | М     | L      | XL     | 3XL    |
|-------|--------|--------|--------|--------|-------|--------|--------|--------|
| Chest | 54-57  | 47-49  | 32-34  | 35-37  | 38-40 | 41-43  | 44-46  | 50-53  |
| Neck  | 20 3/4 | 19 1/4 | 16 1/2 | 16 1/2 | 17    | 17 1/2 | 18 1/2 | 20     |
| Arm   | 39 1/2 | 37 1/2 | 30 1/2 | 32     | 34    | 35     | 36 1/2 | 38 1/2 |