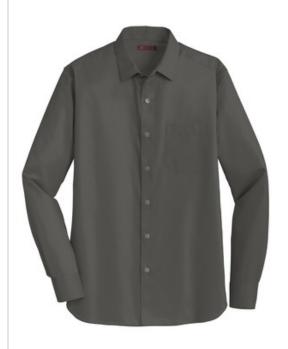

# Red House<sup>®</sup> Slim Fit Non-Iron Twill Shirt. RH80

For those who prefer a slim (but not tight) fit that sits closer to the body. Always look your best¿without the iron¿in this elegant twill shirt crafted from a 3.4-ounce, 55/45 cotton/polyester blend and treated with a non-iron finish. With supreme color retention and uncompromising style, it is also an exceptional value. Features pucker-free taped seams, mitered adjustable cuffs, Red House engraved buttons and monogram on right sleeve placket. Open collar, left chest pocket and back shoulder pleats.