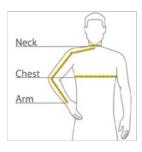

#### **HOW TO MEASURE**

### CHEST WIDTH

Measure under the arm and around the fullest part of the chest with arms down, keeping tape horizontal.

### NECK

Measure around the fullest part of the neck at the base.

### ARM

Place hand on hip. Start at the center of the back of the neck and measure across the shoulder, to the elbow, and then down to the wrist.