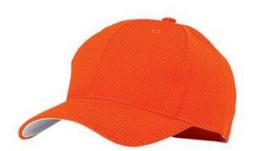

# Port Authority® Youth Pro Mesh Cap. YC833

Breathable and comfortable, this cap has a great pro look, complete with a contrasting grey underbill.

Tips For Effectively Screen Printing Polyester Fabrics

• Fabric: 100% polyester mesh

Structure: Structured

■ Profile: Mid

Closure: Hook and loop

**CARE INSTRUCTIONS** 

front

back