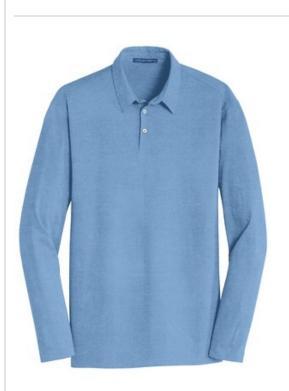

# DISCONTINUED Port Authority<sup>®</sup> Long Sleeve Meridian Cotton Blend Polo. K577LS

A refreshing departure from the traditional, this fresh polo has the naturally soft feel of cotton in a carefree blend. With a subtle texture, our Meridian polo is versatile enough to complement today's corporate and casual looks.

- 4.7-ounce, 80/20 cotton/poly
- Self-fabric collar
- Back yoke
- 3-button placket
- Metal buttons
- Open hem sleeves