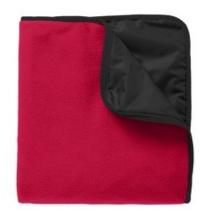

## Port Authority<sup>®</sup> Fleece & Poly Travel Blanket. TB850

A water-resistant backing makes this warm fleece blanket the perfect choice for picnics, tailgating and outdoor events.

- 11.3-ounce linear yard, 100% polyester fleece, 100% polyester woven backing
- Attached elastic band to secure the rolled-up blanket
- Port Pocket<sup>™</sup> for easy embroidery access
- Dimensions: 50" x 60"