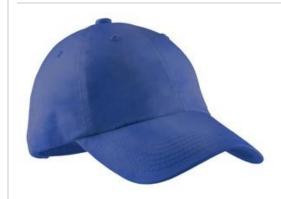

# Port Authority<sup>®</sup> Ladies Garment-Washed Cap. LPWU

Our popular pigment-dyed, garment-washed\* cap has a livedin look and is slightly brushed for softness and comfort. This ladies version features a smaller circumference and a shorter bill for a more feminine look.

■ Fabric: 100% garment-washed cotton twill

Structure: Unstructured

• Profile: Modified low profile for feminine fit

• Closure: Self-fabric slide closure with buckle and grommet

\*Due to a special finishing process, color may vary.