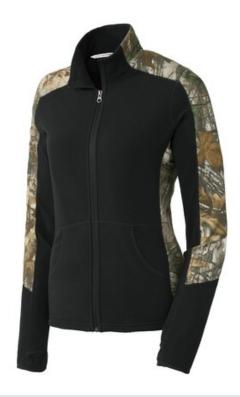

## DISCONTINUED Port Authority<sup>®</sup> Ladies Camouflage Microfleece Full-Zip Jacket. L230C

With authentic Realtree<sup>®</sup> camouflage on the shoulders, sleeves and sides, this lightweight, budget-friendly jacket is perfect for anyone who lives or loves the outdoor lifestyle.

- 4.6-ounce, 100% polyester microfleece
- Reverse coil zipper
- Front patch pockets
- Stretch binding at cuffs
- Thumbholes to keep hands warm
- Open hem