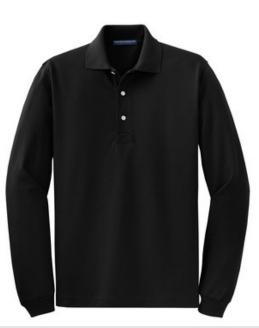

# DISCONTINUED Port Authority<sup>®</sup> Tall Rapid Dry™ Long Sleeve Polo. TLK455LS

A top performer when you need to stay cool and comfortable! This soft, breathable baby pique polo has our exclusive Rapid

Dry<sup>™</sup> moisture management technology. The unique knit wicks moisture away from the body to the shirt's surface where it quickly disperses and evaporates.

- 5.6-ounce, 60/40 cotton/poly
- Double-needle stitching throughout
- Flat knit collar
- 3-button placket
- White pearlized buttons
- Rib knit cuffs
- Side vents