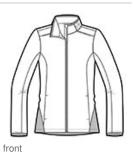

## DISCONTINUED Port Authority<sup>®</sup> Ladies Zephyr Reflective Hit Full-Zip Jacket. L345

With eye-catching reflective hits and colorblocking details, this unlined jacket has a smooth hand along with wind- and water-resistance.

- 100% polyester shell
- Zip-through cadet collar with partial ruching
- Set-in sleeves
- Open front pockets
- Elastic binding at cuffs and hem