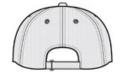

# Port Authority® Two-Color Mesh Back Cap. C923

The two-tone color adds character to this ultra breathable mesh cap.

Fabric: 80/20 poly/cotton twill in front two panels and bill;
 100% polyester mesh in mid and back panels

Structure: Structured

Profile: Mid

• Closure: Low-profile hook and loop with buckle

front

back