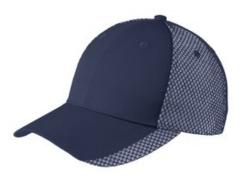

# Port Authority® Two-Color Mesh Back Cap. C923

The two-tone color adds character to this ultra breathable mesh cap.

Fabric: 80/20 poly/cotton twill in front two panels and bill;
 100% polyester mesh in mid and back panels

Structure: Structured

Profile: Mid

• Closure: Low-profile hook and loop with buckle

front

back