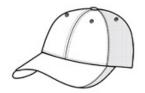

# Port Authority® Two-Color Mesh Back Cap. C923

The two-tone color adds character to this ultra breathable mesh cap.

Fabric: 80/20 poly/cotton twill in front two panels and bill;
 100% polyester mesh in mid and back panels

Structure: Structured

Profile: Mid

• Closure: Low-profile hook and loop with buckle

front

back