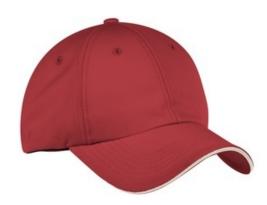

# Port Authority® Dry Zone® Cap. C838

An exceptional combination of breathability and moisture wicking, this cap features a quick-drying CoolMax sweatband. The sandwich bill adds character and is a great complement to any logo.

• Fabric: 55/45 poly/polypropylene double knit

• Structure: Lightly structured

Profile: Low

Closure: Hook and loop

front

back