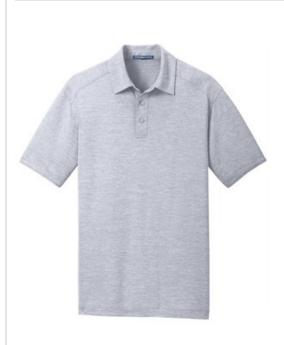

# Port Authority<sup>®</sup> Digi Heather Performance Polo. K574

A subtle pixelated pattern gives this snag-resistant, moisturewicking polo a look that's sophisticated enough for the office or the weekend. Created for modern comfort and performance.

- 4.8-ounce, 100% polyester jersey
- Self-fabric collar with collar stand
- 3-button placket with dyed-to-match buttons
- Open hem sleeves
- Self-fabric detail at cuffs

Due to the nature of 100% polyester performance fabrics, special care must be taken throughout the printing process. **CARE INSTRUCTIONS** Machine Wash Cold With Like Colors. Do Not Use Fabric Softener. Do Not Bleach. Tumble Dry Low. Remove Promptly. Cool Iron, If Necessary.