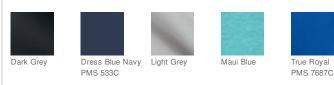

stand
- 3-button placket with dyed-to-match buttons
- Open hem sleeves
- Self-fabric detail at cuffs

Due to the nature of 100% polyester performance fabrics, special care must be taken throughout the printing process. **CARE INSTRUCTIONS** Machine Wash Cold With Like Colors. Do Not Use Fabric Softener. Do Not Bleach. Tumble Dry Low. Remove Promptly. Cool Iron, If Necessary.



front



back

### HOW TO MEASURE



# CHEST WIDTH

Measure under the arm and around the fullest part of the chest with arms down, keeping tape horizontal.

## SIZE CHART

|       | XS    | S     | М     | L     | XL    | 2XL   | 3XL   | 4XL   |
|-------|-------|-------|-------|-------|-------|-------|-------|-------|
| Chest | 32-34 | 35-37 | 38-40 | 41-43 | 44-46 | 47-49 | 50-53 | 54-57 |

### COLOR INFORMATION