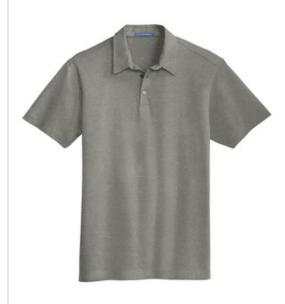

## Port Authority<sup>®</sup> Meridian Cotton Blend Polo. K577

A refreshing departure from the traditional, this fresh polo has the naturally soft feel of cotton in a carefree blend. With a subtle texture, our Meridian polo is versatile enough to complement today's corporate and casual looks.

- 4.7-ounce, 80/20 cotton/poly
- Self-fabric collar
- Back yoke
- 3-button placket
- Metal buttons
- Open hem sleeves
- Side vents