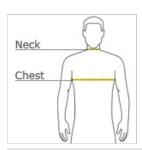

#### **HOW TO MEASURE**

## CHEST WIDTH

Measure under the arm and around the fullest part of the chest with arms down, keeping tape horizontal.

#### NECK

Measure around the fullest part of the neck at the base.

## SIZE CHART

|       | XS          | S           | M           | L           | XL          | 2XL         | 3XL         | 4XL         |
|-------|-------------|-------------|-------------|-------------|-------------|-------------|-------------|-------------|
| Chest | 32-34       | 35-37       | 38-40       | 41-43       | 44-46       | 47-49       | 50-53       | 54-57       |
| Neck  | 14 1/2 - 15 | 15 - 15 1/2 | 15 1/2 - 16 | 16 - 16 1/2 | 16 1/2 - 17 | 17 - 17 1/2 | 17 1/2 - 18 | 18 - 18 1/2 |