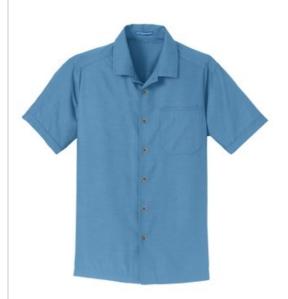

# Port Authority® Textured Camp Shirt. S662

Lightweight and breathable, this modern take on the conventional camp shirt is designed for restaurants, resorts, spas and more. With a subtle dobby texture, this streamlined style becomes softer wash after wash. Plus, it performs by resisting and releasing stains and maintaining a wrinkle-free appearance that lasts long beyond your shift.

- 3.2-ounce, 60/40 cotton/poly yarn-dyed dobby
- Camp style collar
- Faux horn buttons
- Left chest pocket with bias detail
- Turned-up sleeve cuff hems
- Side vents