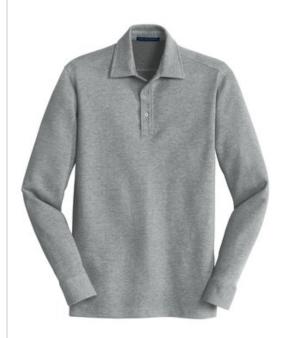

## DISCONTINUED Port Authority® Interlock Polo Cover-Up. K808

This double knit, dual-color polo takes its inspiration from the clean styling of a woven shirt. Lightweight and soft, this versatile cover-up can layer over a tee, polo or woven for a thoroughly modern look.

- 7.5-ounce, 60/40 cotton/poly
- Self-fabric collar
- Back yoke
- Set-in sleeves
- 3-button placket with dyed-to-match buttons
- Button-through sleeve plackets