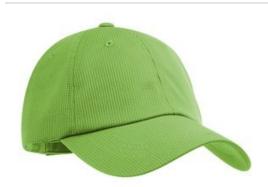

# Port Authority<sup>®</sup> Cool Release<sup>®</sup> Cap. C874

A distinctive texture and superior Coolon moisture-wicking technology make this quick-drying, breathable cap a true performer.

■ Fabric: 100% polyester Structure: Unstructured

■ Profile: Low

Closure: Hook and loop

**CARE INSTRUCTIONS** 

Tips For Effectively Screen Printing Polyester Fabrics

front

back