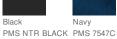

## PORT AUTHORITY.

# Port Authority<sup>®</sup> Cool Release<sup>®</sup> Cap. C874



A distinctive texture and superior Coolon moisture-wicking technology make this quick-drying, breathable cap a true performer.

■ Fabric: 100% polyester Structure: Unstructured

■ Profile: Low

Closure: Hook and loop

**CARE INSTRUCTIONS** 

Tips For Effectively Screen Printing Polyester Fabrics



front



back

### HOW TO MEASURE

Measure the circumference around the head, above the eyebrow and at the widest part of the head. Divide number by 3.14 for hat size.

### SIZE CHART

|           | OSFA           |
|-----------|----------------|
| Hat Size  | 6 5/8- 8       |
| Head Size | 20 7/8- 25 1/8 |

### COLOR INFORMATION