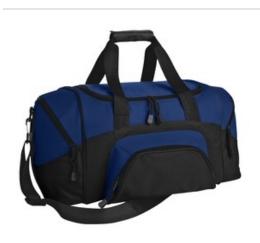

## PORT AUTHORITY.

Small Colorblock Sport Duffel. BG990S

A smaller version of our best-selling, budget-friendly duffel -the BG99.

- 600 denier polyester canvas with 210 denier polyester lining
- D-shaped zippered opening for easy access in main compartment
- Padded handle
- Detachable, adjustable shoulder strap
- Front zippered pocket
- Two large zippered end pockets
- Dimensions: 10"h x 20"w x 10.25"d; Approx. 2,050 cubic inches

Note: Bags not intended for use by children 12 and under. Includes a California Prop 65 and social responsibility hangtag.

front