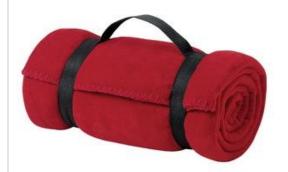

## Value Fleece Blanket with Strap. BP10

Our value blanket is soft on the budget, but sturdily constructed with a blanket stitch hem to guard against fraying. The easy-to-carry strap makes it perfect for events.

- 13.3-ounce linear yard, 100% spun polyester fleece
- Dyed-to-match blanket stitch hem
- Web carrying strap with buckles
- Dimensions: 50" x 60"