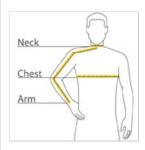

#### **HOW TO MEASURE**

#### CHEST WIDTH

Measure under the arm and around the fullest part of the chest with arms down, keeping tape horizontal.

#### NECK

Measure around the fullest part of the neck at the base.

### ARM

Place hand on hip. Start at the center of the back of the neck and measure across the shoulder, to the elbow, and then down to the wrist.