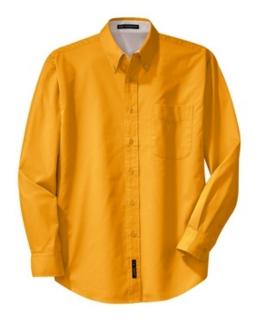

# Port Authority<sup>®</sup> Extended Size Long Sleeve Easy Care Shirt. S608ES/S608

This comfortable wash-and-wear shirt is indispensable for the workday. Wrinkle resistance makes this shirt a cut above the competition so you and your staff can be, too.

- 4.5-ounce, 55/45 cotton/poly
- Button-down collar
- Dyed-to-match buttons
- Left chest pocket
- Box back pleat
- Adjustable cuffs
- Classic Navy and Light Stone have contrast inside neckband only.

Note: Model shown reflects sizes XS-6XL.